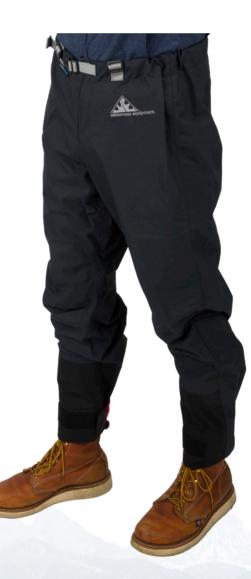

## Raindance Overpants

These hardwearing overpants feature a 600d scuff pad around the cuff, dramatically increasing the wear resistance in Southwest Tasmanian rutts. Quarter length zips make them easy to slide on over a boot, and a 25mm ladderlock allows for comfortable waist adjustment.

## FEATURES

- » Full seam sealed
- » Full wrap 600 denier scuff pad around base for increased wear resistance
- » Adjustable cuffs
- » Colour coded sizing
- » Very small and very large sizes, custom colours available upon request.